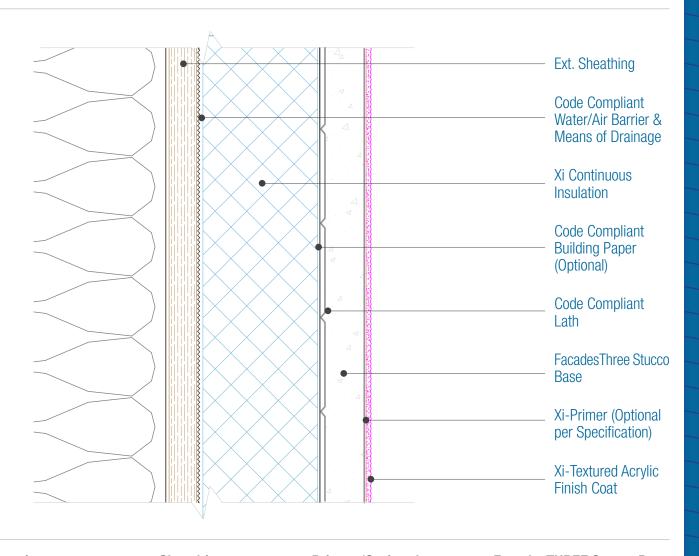

## Sheathing Primer (Optional FacadesTHREE Stucco Base Framing ☐ Wood ☐ Metal □ OSB per specification) ☐ FacadesThree Concentrate ☐ Plywood ☐ Xi-Alkali Resistant Primer ☐ FacadesThree Sanded Xi Continuous Insulation ☐ Cement Board ☐ EPS □ Polyiso ☐ Fiberglass Faced Water / Air Barrier ☐ XPS ☐ Other ☐ Gypsum **Code Compliant Lath** ☐ Code compliant by other Mfr Means of Drainage □ 2.5lb/yd² Expanded Metal Lath Xi-Textured Acrylic **Code Compliant** ☐ Drainage Insulation Board ☐ Woven Wire Lath **Finish Coat Building Paper** ☐ Tyvek Stuccowrap/Equal ☐ Plastic Lath □ Drainage Mat ☐ Smooth ☐ Fine ☐ Coarse □ Per Specifications ■ By Others